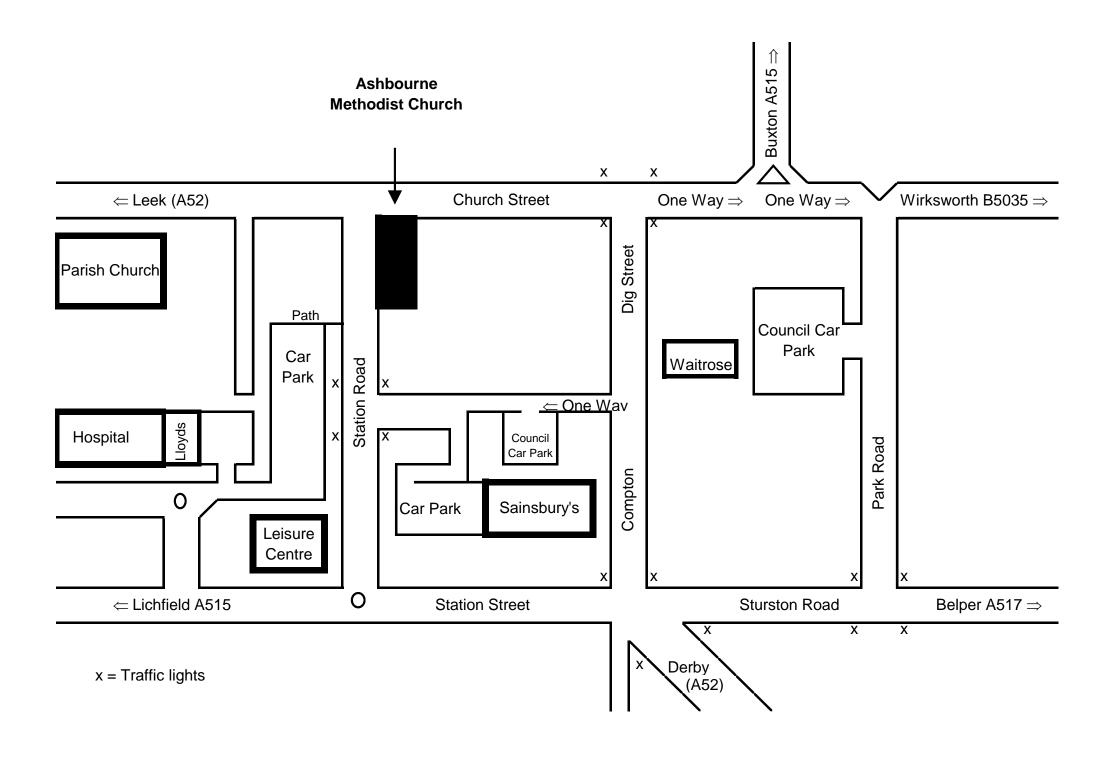

## Travel

On-street parking spaces adjacent to the church is short stay only (30 minutes) and this is rigorously enforced, even on Sundays.

Follow the signs to the leisure centre, where there is a pay and display car park, or to the Sainsbury's car park (pay and display but refundable on a £5 purchase).

There is also some free, unrestricted parking along the A515 road to Lichfield. Please find a town map attached.

## Satnav

Should you wish to use satnay to help you find us, please note the following:

The address of the church is Church Street, Ashbourne DE6 1AE. However this postcode will bring you to the church, rather than to the car parks.

For the leisure centre car park, it is best to use the postcode DE6 1DR (turn right by Lloyds Pharmacy, which is at the entrance to the car park, drive past the leisure centre – road narrows – and drive to the top end of the car park). Small foot path to Station Road.

For Sainsbury's car park, which is off King Edward Street, use DE6 1BW.